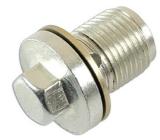

## Sump Plug & Washer - for Alfa Romeo, Fiat, Saab,

An M18 x 1.5mm sump plug and washer suitable for Alfa Romeo, Fiat, Saab and Vauxhall Opel vehicles.

## **Additional Information**

- Applications include: Alfa Romeo, Fiat, Saab, Vauxhall Opel.
- Thread size: M18 x 1.5mm; thread length: 21mm; with 13mm Hex drive.
- Equivalent to OEM 6 52 950, 6 52 590, 55196505, 93183669.
- Supplied with Dowty washer: 18.7mm ID x 26mm OD x 1.5mm thick. Washer available separately, Part No. 36783 (10pc). It is recommended the washer is replaced at every service.
- Included in Connect sump plug rack, Part No. 36810.