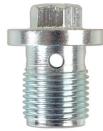

## Sump Plug & Washer - for Alfa Romeo, Fiat, Saab,

An M18 x 1.5mm sump plug and washer suitable for Alfa Romeo, Fiat, Saab and Vauxhall Opel vehicles.

## **Additional Information**

- Applications include: Alfa Romeo, Fiat, Saab, Vauxhall Opel.
- Thread size: M18 x 1.5mm; thread length: 21mm; with 13mm Hex drive.
- Equivalent to OEM 6 52 950, 6 52 590, 55196505, 93183669.
- Supplied with Dowty washer: 18.7mm ID x 26mm OD x 1.5mm thick. Washer available separately, Part No. 36783 (10pc). It is recommended the washer is replaced at every service.
- Included in Connect sump plug rack, Part No. 36810.