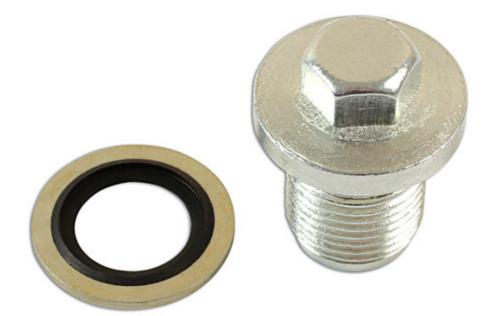

## Sump Plug & Washer - for Alfa Romeo, Fiat, Saab,

An M18 x 1.5mm sump plug and washer suitable for Alfa Romeo, Fiat, Saab and Vauxhall Opel vehicles.

## **Additional Information**

- Applications include: Alfa Romeo, Fiat, Saab, Vauxhall Opel.
- Thread size: M18 x 1.5mm; thread length: 21mm; with 13mm Hex drive.
- Equivalent to OEM 6 52 950, 6 52 590, 55196505, 93183669.
- Supplied with Dowty washer: 18.7mm ID x 26mm OD x 1.5mm thick. Washer available separately, Part No. 36783 (10pc). It is recommended the washer is replaced at every service.
- Included in Connect sump plug rack, Part No. 36810.